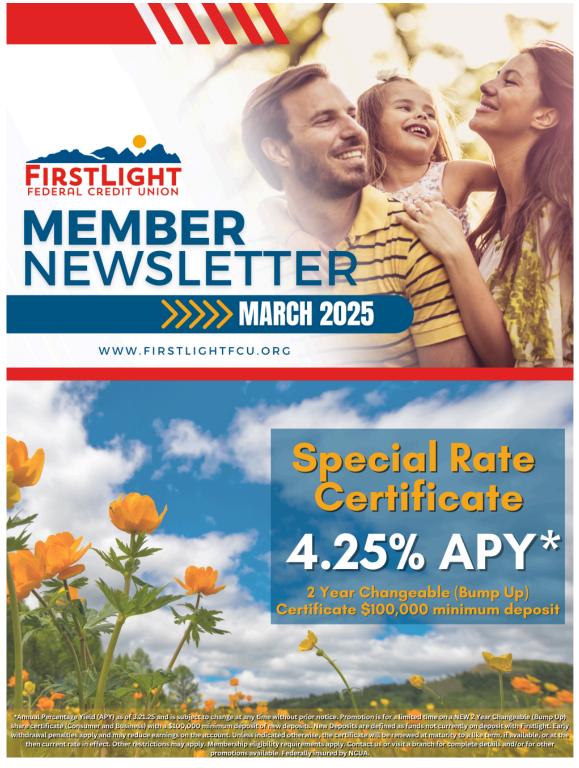

2 Year Changeable Share Certificate SPECIAL

Spring is here, and it's the perfect time to grow your savings! \*Annual Percentage Yield. Promotion is for a limited time on a **NEW** two-year share certificate with a \$100,000 minimum deposit of new deposits.

LEARN MORE